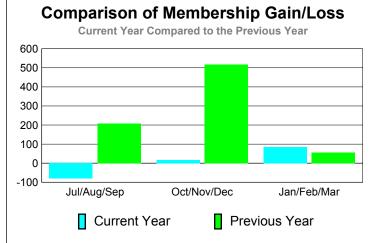

### Comparison of Club Gain/Loss **Current Year Compared to the Previous Year** 6 4 2 0 -2 -4 -6 Jul/Aug/Sep Oct/Nov/Dec Jan/Feb/Mar Current Year Previous Year