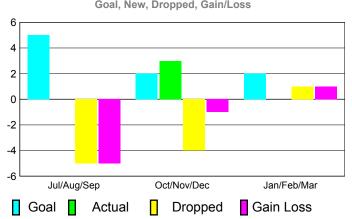

# 2010-2011 GMT Reports for District (or Undistricted) District 322 D

| Month       | New<br>Club<br>Goal |   | Actual<br>Dropped<br><u>Clubs</u> | Gain/<br>Loss of<br><u>Clubs</u> | Gain/<br>Loss of<br><u>Clubs</u> |
|-------------|---------------------|---|-----------------------------------|----------------------------------|----------------------------------|
| Jul/Aug/Sep | 5                   | 0 | -5                                | -5                               | 2                                |
| Oct/Nov/Dec | 2                   | 3 | -4                                | -1                               | 5                                |
| Jan/Feb/Mar | 2                   | 0 | 1                                 | 1                                | 2                                |
| Totals      | 9                   | 3 | -8                                | -5                               | 9                                |

#### Club Results 2010-2011 Goal, New, Dropped, Gain/Loss