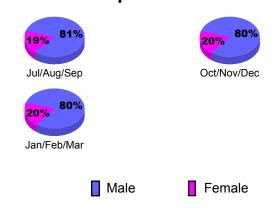

| Dropped           | Loss of     | Loss of     |  |  |  |
| Month              | <u>Goal</u>                             | <u>Memb</u>   | Memb              | <u>Memb</u> | <u>Memb</u> |  |  |  |
| Jul/Aug/Sep        | 210                                     | 116           | -197              | -81         | 208         |  |  |  |
| Oct/Nov/Dec        | 100                                     | 219           | -202              | 17          | 517         |  |  |  |
| Jan/Feb/Mar        | 85                                      | 136           | -52               | 84          | 57          |  |  |  |
| Totals             | 395                                     | 471           | -451              | 20          | 782         |  |  |  |

GMT CA: 6





# Gender Comparison 2010-2011