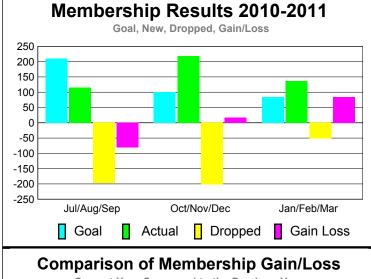

# YTD Status Quo Clubs 2010-2011

Status Quo Clubs Compared to Status Quo Members 6 4 2 0 -2 -4 -6 Jul/Aug/Sep Oct/Nov/Dec Jan/Feb/Mar Status Quo Clubs Total Status Quo Members

|                    | — · · · · · · · · · · · · · · · · · · · |               |                   |             |             |  |  |  |
|--------------------|-----------------------------------------|---------------|-------------------|-------------|-------------|--|--|--|
| <u> MEMBERSHIP</u> |                                         |               |                   |             |             |  |  |  |
|                    | <u>N</u>                                | <b>Member</b> | <u>Membership</u> |             |             |  |  |  |
|                    |                                         | 201           | 2009-2010         |             |             |  |  |  |
|                    |                                         |               |                   |             |             |  |  |  |
|                    | Net                                     | Actual        | Actual            | Gain/       | Gain/       |  |  |  |
|                    | Memb                                    | New           | Dropped           | Loss of     | Loss of     |  |  |  |
| Month              | <u>Goal</u>                             | <u>Memb</u>   | Memb              | <u>Memb</u> | <u>Memb</u> |  |  |  |
| Jul/Aug/Sep        | 210                                     | 116           | -197              | -81         | 208         |  |  |  |
| Oct/Nov/Dec        | 100                                     | 219           | -202              | 17          | 517         |  |  |  |
| Jan/Feb/Mar        | 85                                      | 136           | -52               | 84          | 57          |  |  |  |
| Totals             | 395                                     | 471           | -451              | 20          | 782         |  |  |  |